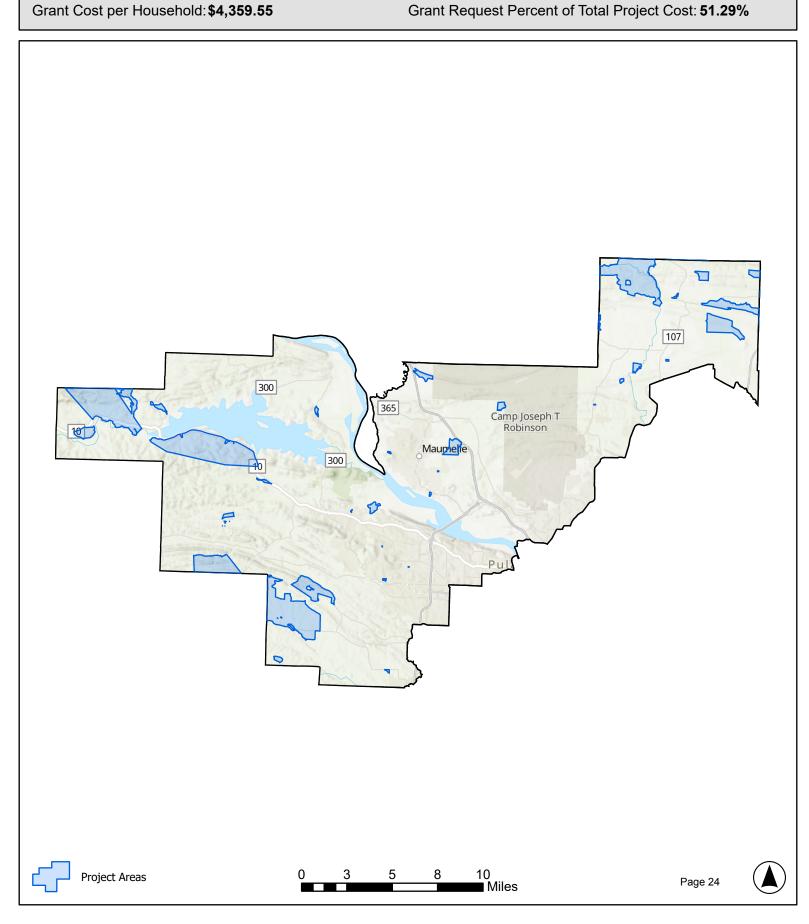

# Project ID: Pulaski-A

| Top Applicant ISP: Comcast Cable Communications,<br>LLC | Total Cost of Project: <b>\$7,573,326.99</b> |
|---------------------------------------------------------|----------------------------------------------|
| Number of Households: 891                               | Grant Request Amount: \$3,884,359.41         |