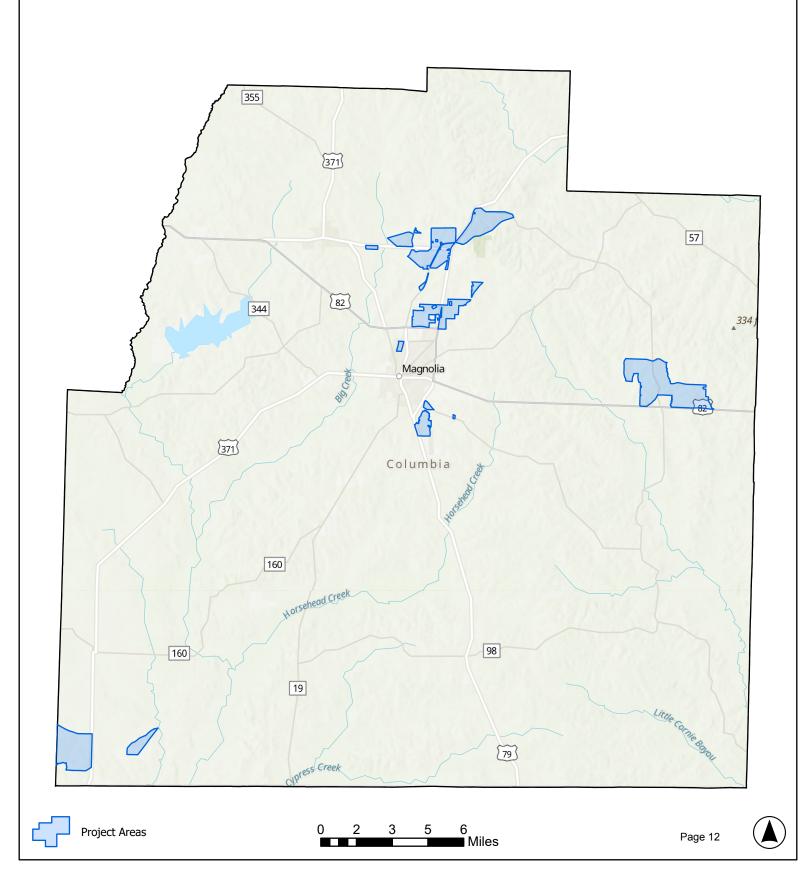

# **Project ID: Columbia**

| Top Applicant ISP: Walnut Hill Telephone Company | Total Cost of Project: <b>\$5,441,674.08</b>               |
|--------------------------------------------------|------------------------------------------------------------|
| Number of Households: <b>494</b>                 | Grant Request Amount: <b>\$4,081,255.56</b>                |
| Grant Cost per Household: <b>\$8,261.65</b>      | Grant Request Percent of Total Project Cost: <b>75.00%</b> |