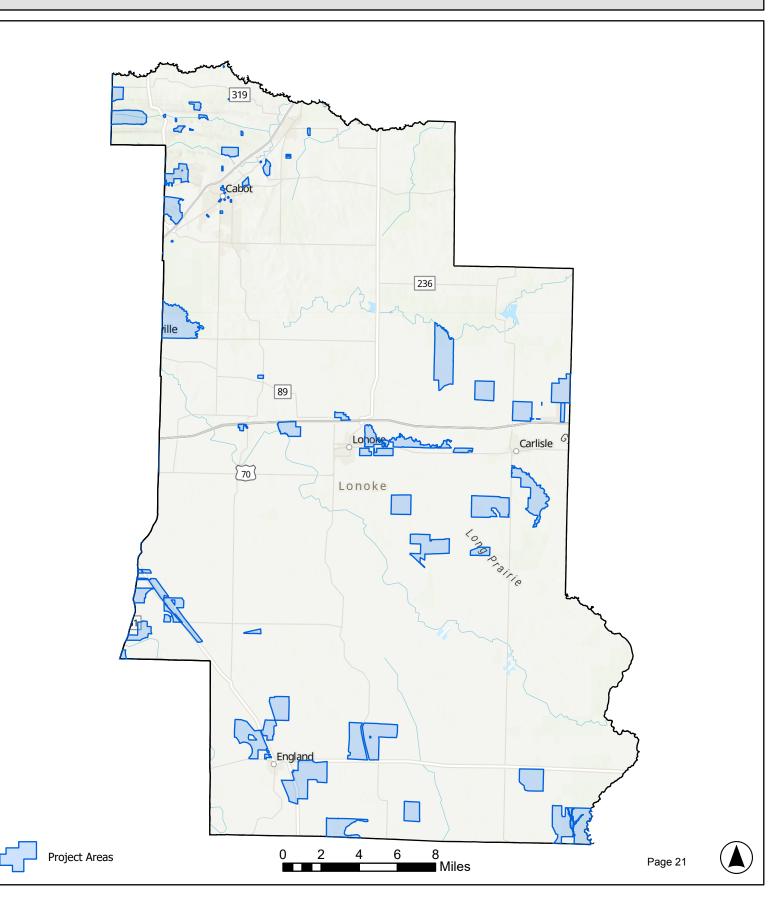

## **Project ID: Lonoke**

#### Top Applicant ISP: Connect2First Internet

Total Cost of Project: \$14,793,646.10

Number of Households: 876

Grant Request Amount: \$10,947,298.10

Grant Cost per Household: \$12,496.92