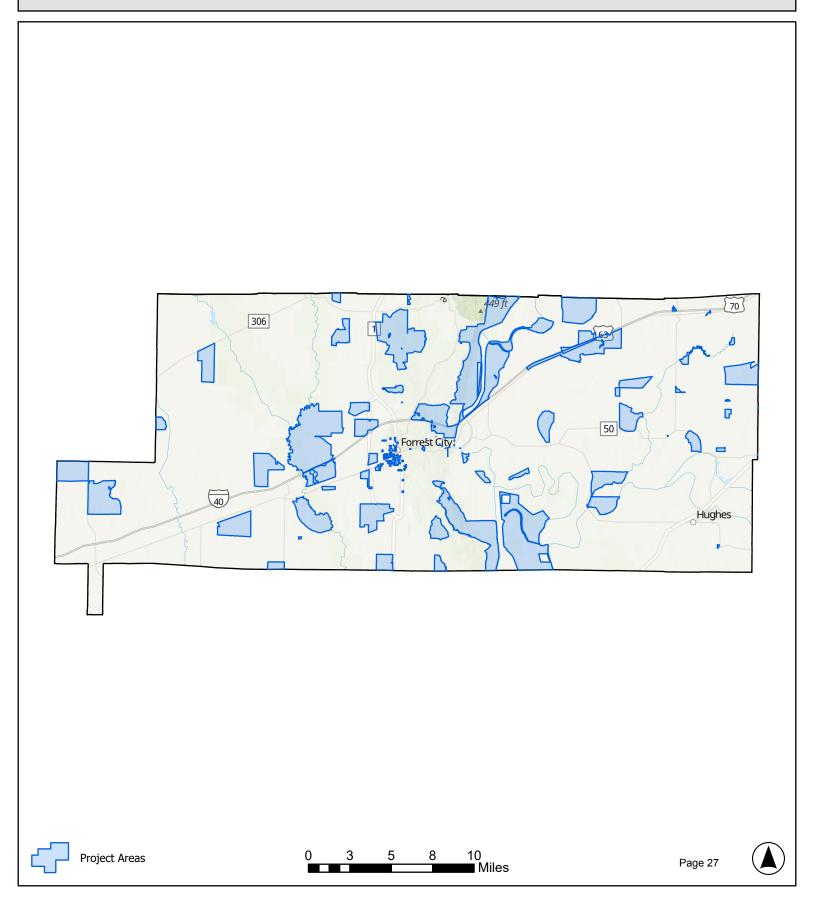

#### **Project ID: StFrancis**

#### Top Applicant ISP: Woodruff Electric Cooperative Corporation dba Enlightened Number of Households: 951

Total Cost of Project: **\$13,074,737.66** 

Grant Request Amount: **\$9,675,305.90** 

Grant Cost per Household: \$10,173.82