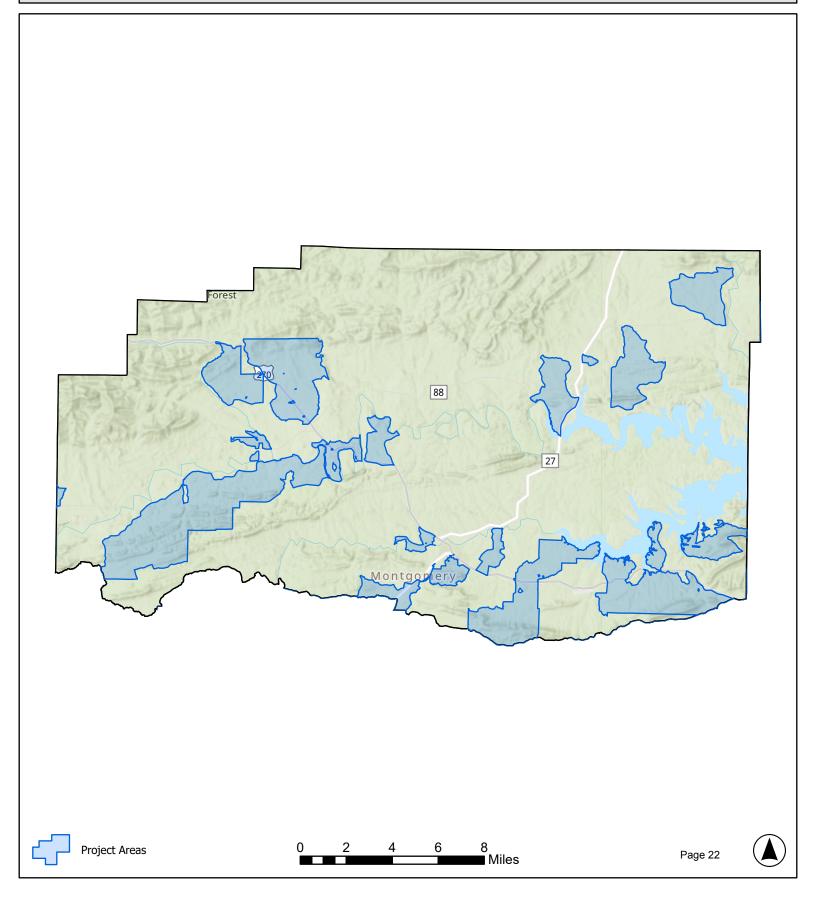

# **Project ID: Montgomery-A**

#### Top Applicant ISP: Four States Fiber

Total Cost of Project: \$14,678,882.09

Grant Request Amount: \$11,009,162.57

Number of Households: 1,082

Grant Cost per Household: **\$10,174.83** 