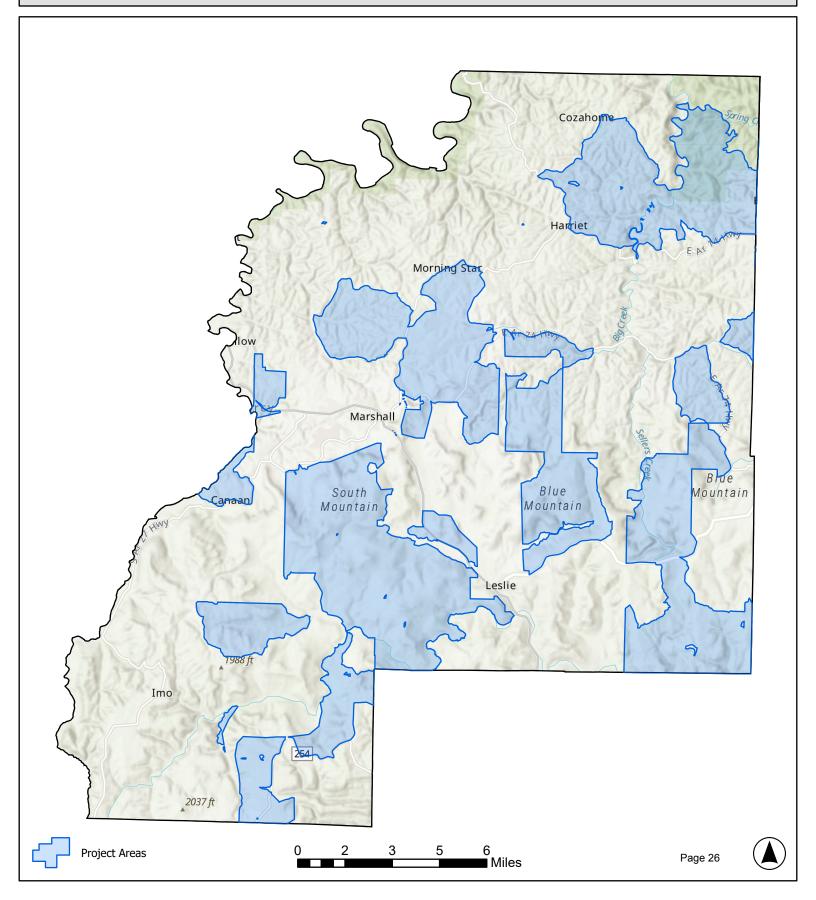

#### **Project ID: Searcy-B**

Top Applicant ISP: Petit Jean Electric Cooperative Corp Number of Households: 755 Total Cost of Project: \$8,182,903.16

Grant Request Amount: \$6,137,177.37

Grant Cost per Household: \$8,128.71