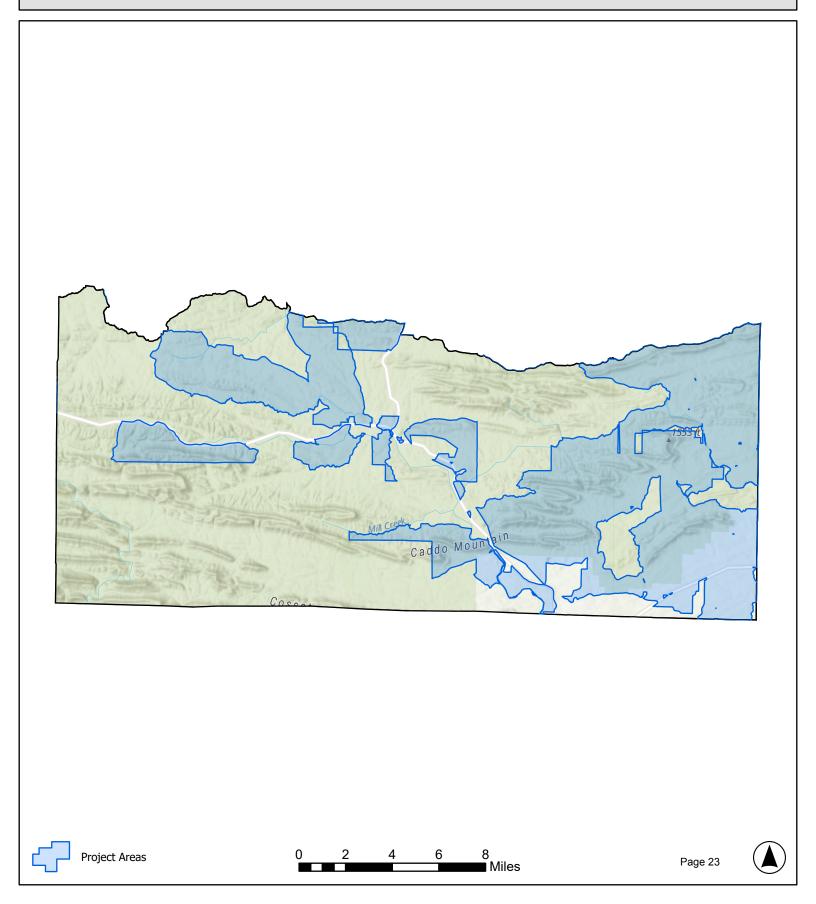

# **Project ID: Montgomery-A**

#### Top Applicant ISP: Four States Fiber

Total Cost of Project: \$14,678,882.09

Grant Request Amount: \$11,009,162.57

Number of Households: 1,082

Grant Cost per Household: **\$10,174.83** 