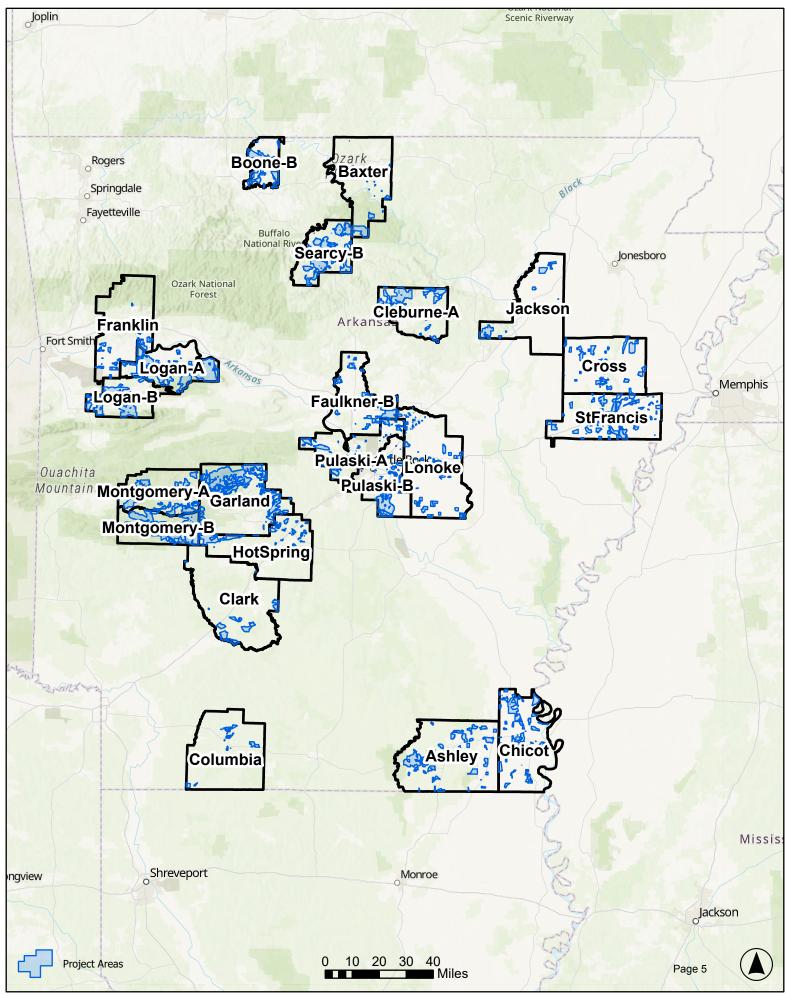

| 51                           | \$4,359.55           |
| Pulaski-B    | Comcast Cable Communications,<br>LLC                                         | 1,333             | \$5,766,702.78           | \$1,574,886.53            | 27                           | \$1,181.46           |
| Searcy-B     | Petit Jean Electric Cooperative<br>Corp                                      | 755               | \$8,182,903.16           | \$6,137,177.37            | 75                           | \$8,128.71           |
| St Francis   | Woodruff Electric Cooperative<br>Corporation dba Enlightened                 | 951               | \$13,074,737.66          | \$9,675,305.90            | 74                           | \$10,173.82          |

#### **Arkansas Rural Connect Broadband Project Areas**



#### **Project ID: Ashley**

#### Top Applicant ISP: CableSouth Media, LLC

Total Cost of Project: \$10,704,315.16

Grant Request Amount: \$7,921,193.22

Number of Households: 1,248

Grant Cost per Household: \$6,347.11



## **Project ID: Baxter**

#### Top Applicant ISP: NEXT, Powered by NAEC

Total Cost of Project: \$2,907,120.00

Grant Request Amount: \$2,151,269.00

Number of Households: 120

Grant Cost per Household: \$17,927.24



#### **Project ID: Boone-B**

#### Top Applicant ISP: Hometown Internet, LLC

Total Cost of Project: \$9,869,876.00

Grant Request Amount: \$7,402,407.00

Number of Households: 775

Grant Cost per Household: \$9,551.49



# **Project ID: Chicot**

Top Applicant ISP: Ashley-Chicot Electric Cooperative, Total Cost of Project: \$8,828,949.00 Inc

Number of