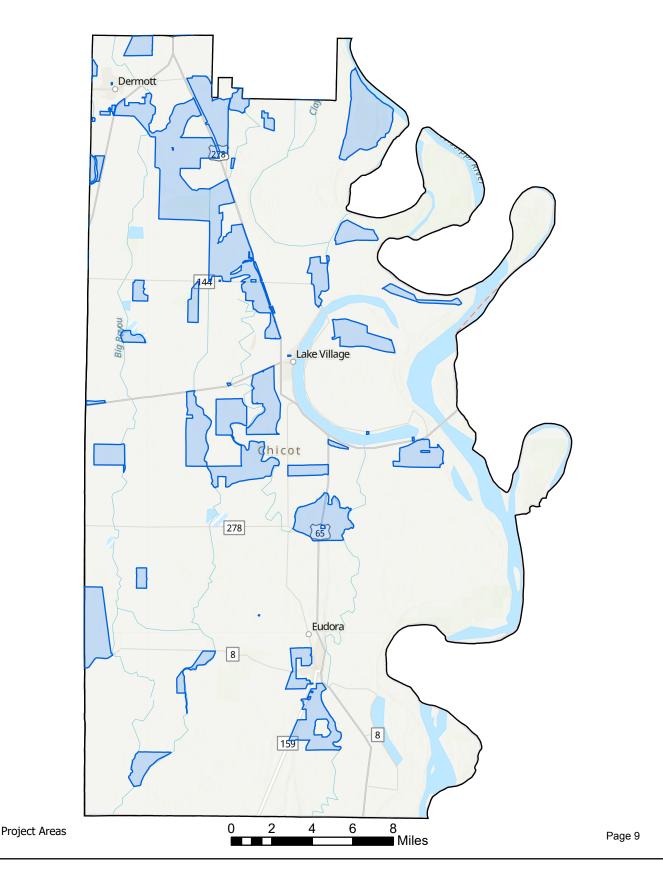

# **Project ID: Chicot**

Top Applicant ISP: Ashley-Chicot Electric Cooperative, Total Cost of Project: \$8,828,949.00 Inc

Number of Households: 364

Grant Request Amount: \$6,621,712.00

Grant Cost per Household: \$18,191.52