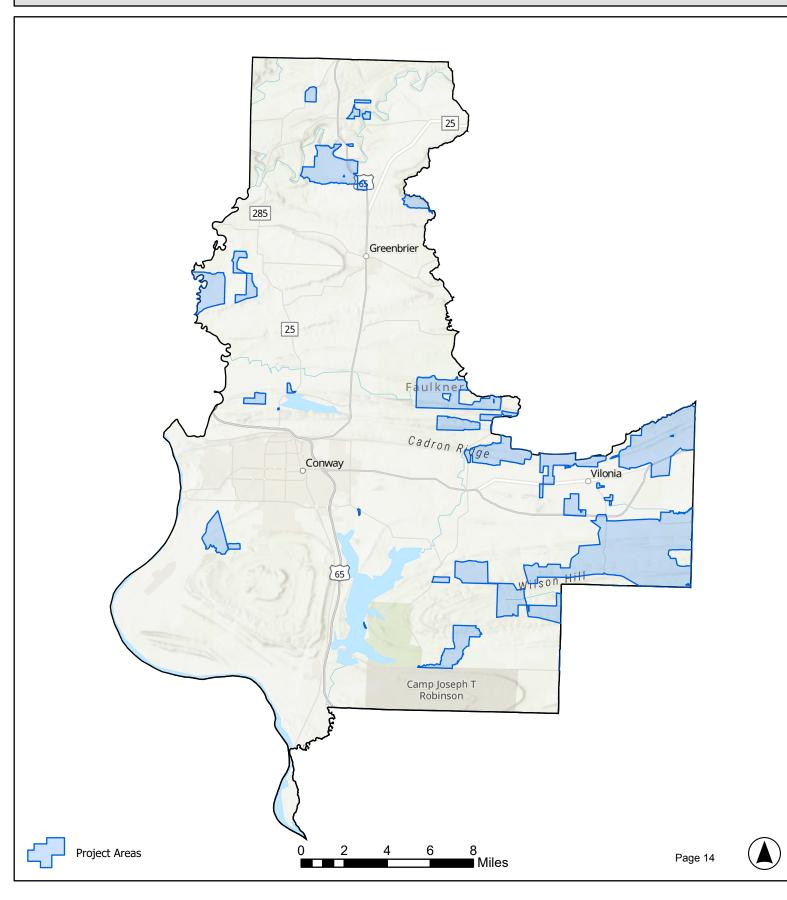

## **Project ID: Faulkner-B**

Top Applicant ISP: Comcast Cable Communications, LLC

Total Cost of Project: \$14,125,034.99

Number of Households: 1,645

Grant Request Amount: **\$7,717,919.12** 

Grant Cost per Household: \$4,691.74