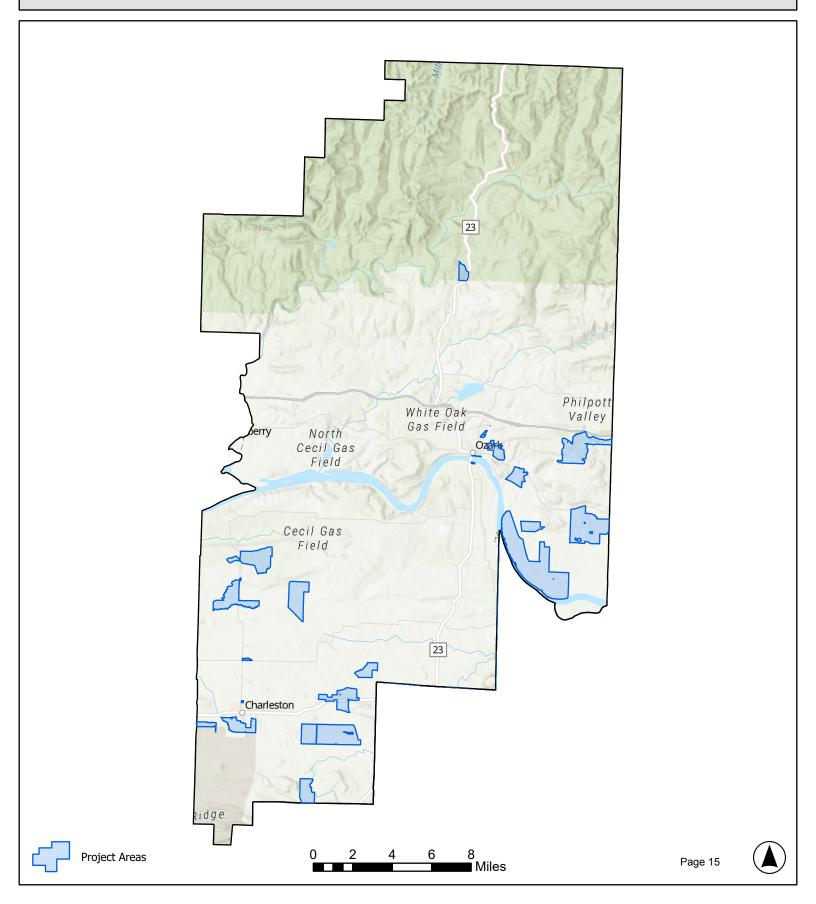

# **Project ID: Franklin**

#### Top Applicant ISP: Wave Rural Connect, LLC

Total Cost of Project: \$8,766,044.00

Grant Request Amount: \$4,756,000.00

Number of Households: 598

Grant Cost per Household: \$7,953.18