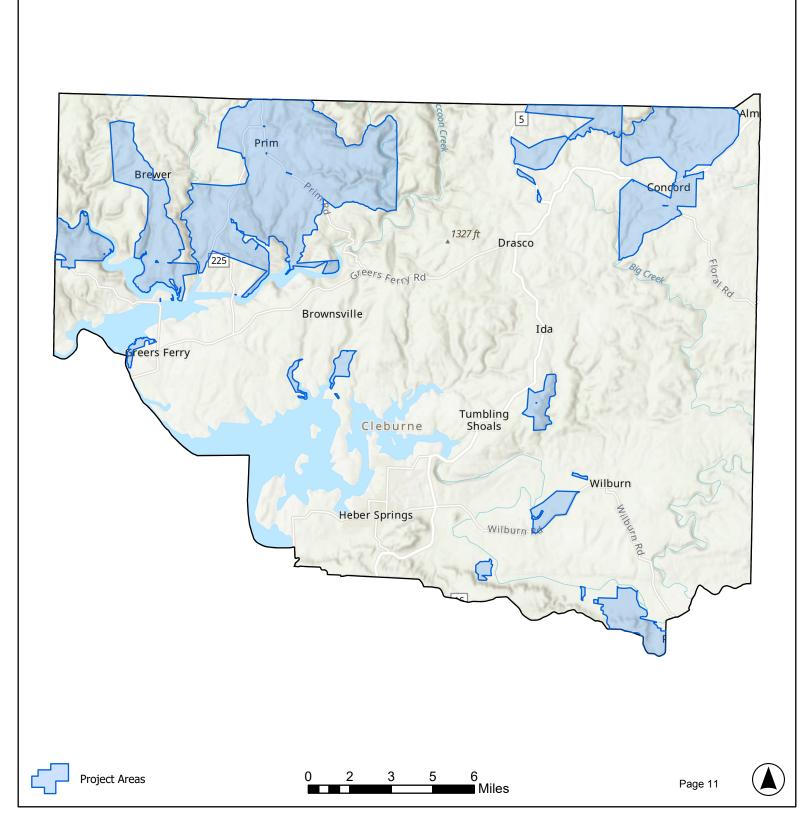

## **Project ID: Cleburne-A**

#### Top Applicant ISP: Connect2First Internet

Total Cost of Project: \$7,785,780.60

Number of Households: 807

Grant Request Amount: \$4,593,610.56

Grant Cost per Household: \$5,692.21