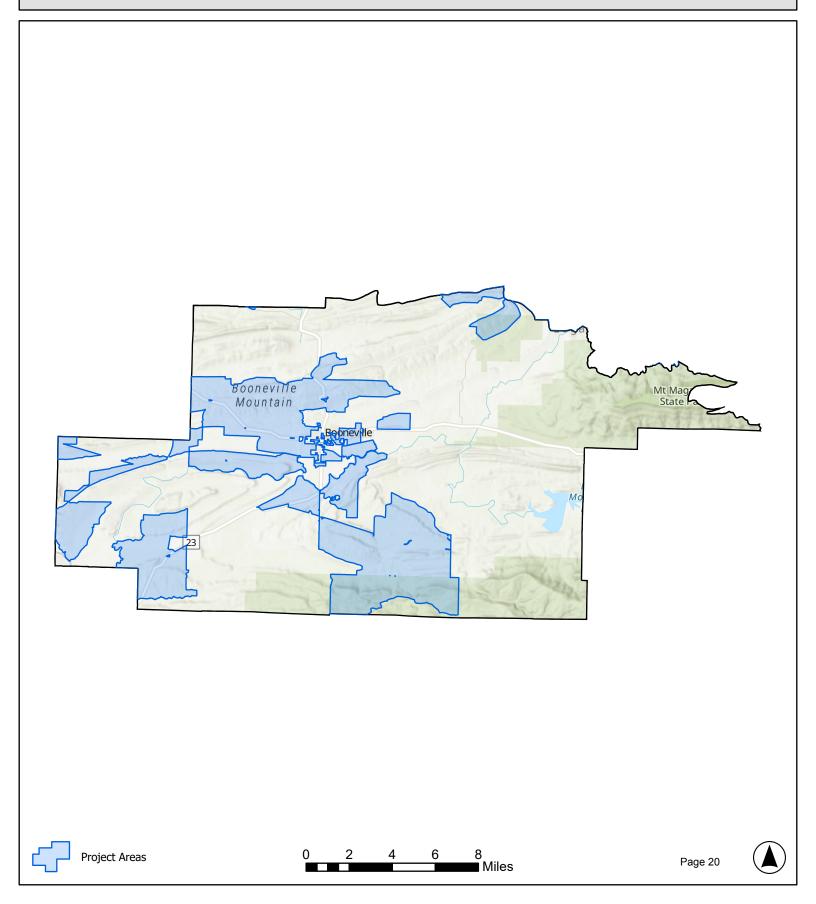

## **Project ID: Logan-B**

#### Top Applicant ISP: Wave Rural Connect, LLC

Total Cost of Project: \$13,957,257.20

Number of Households: 1,702

Grant Request Amount: \$9,000,000.00

Grant Cost per Household: \$5,287.90