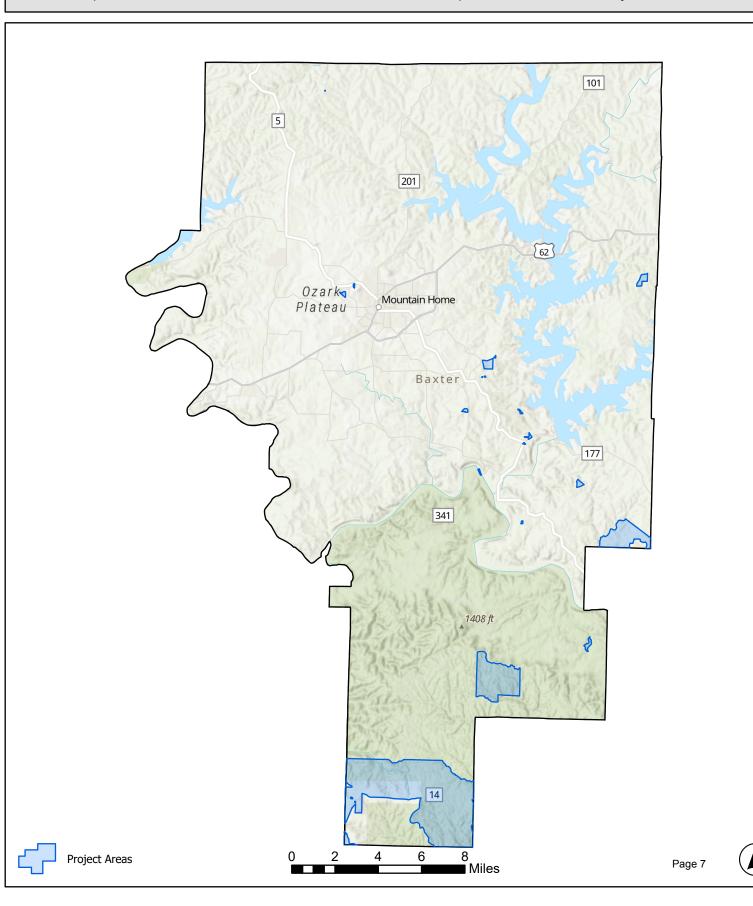

## **Project ID: Baxter**

#### Top Applicant ISP: NEXT, Powered by NAEC

Total Cost of Project: \$2,907,120.00

Grant Request Amount: \$2,151,269.00

Number of Households: 120

Grant Cost per Household: \$17,927.24