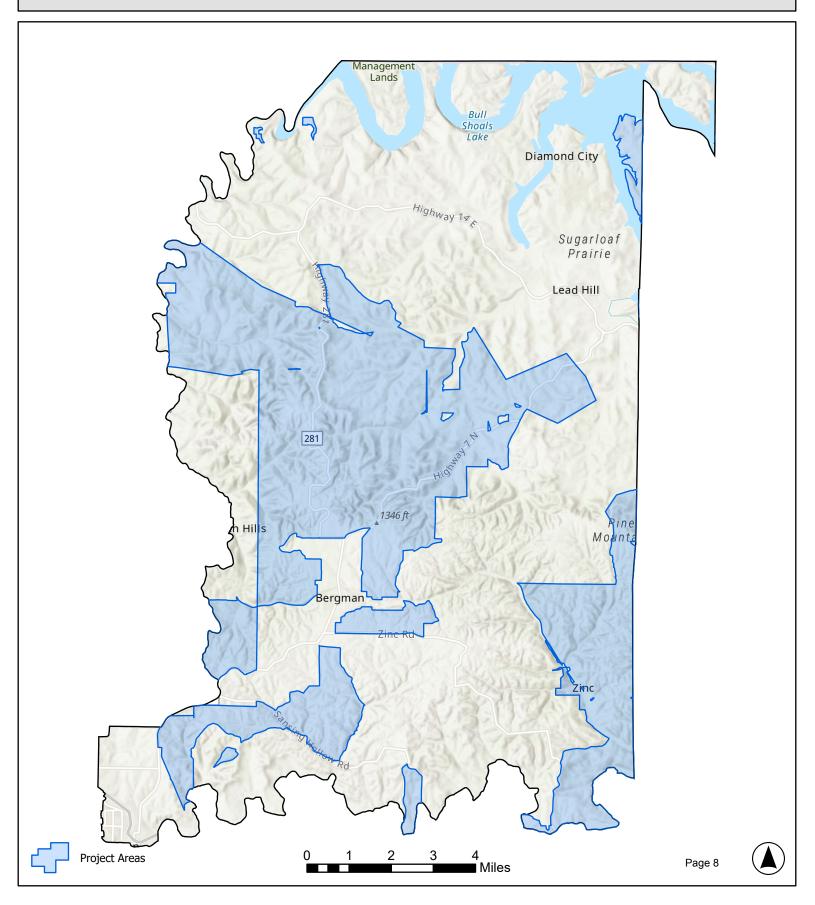

#### **Project ID: Boone-B**

#### Top Applicant ISP: Hometown Internet, LLC

Total Cost of Project: \$9,869,876.00

Grant Request Amount: \$7,402,407.00

Number of Households: 775

Grant Cost per Household: \$9,551.49