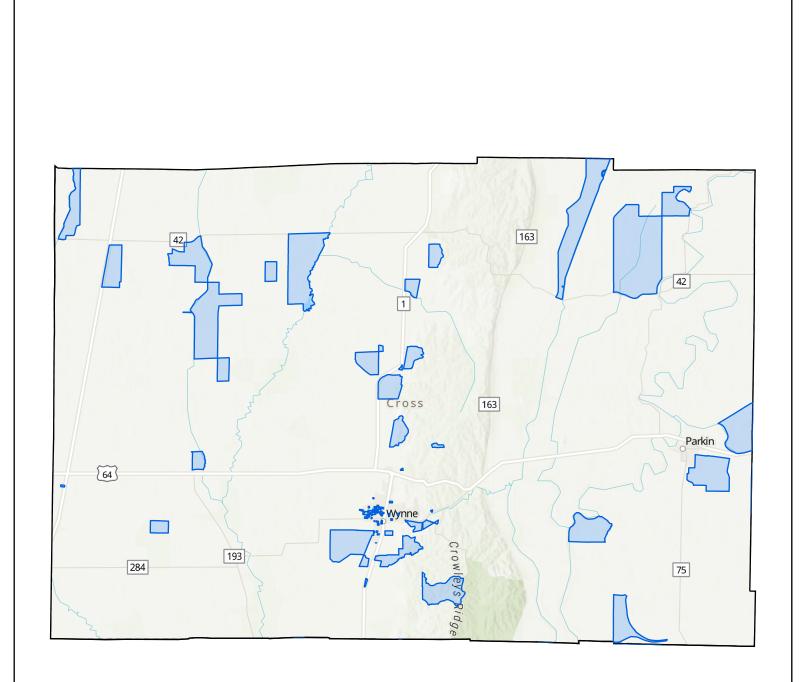

# **Project ID: Cross**

| Top Applicant ISP: Comcast Cable Communications,<br>LLC | Total Cost of Project: <b>\$7,493,181.85</b>        |
|---------------------------------------------------------|-----------------------------------------------------|
| Number of Households: 534                               | Grant Request Amount: <b>\$5,230,990.25</b>         |
| Grant Cost per Household: \$9,795.86                    | Grant Request Percent of Total Project Cost: 69.81% |